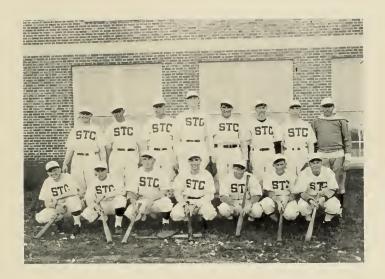

## VARSITY BASEBALL SQUAD

First Row-Red Owen, Jeff Harlan, Jean Battle, Clofton McGehee, Myles Baskin, Gilbert Gordon, and Ed Hessey.

Second Row—Hamp Thomas, Freeland Bennett, J. W. Jackson, Theophilus Bassham, Brown Mims, Jimmie Norton, Kenneth Ezell, and Coach E. M. Waller.